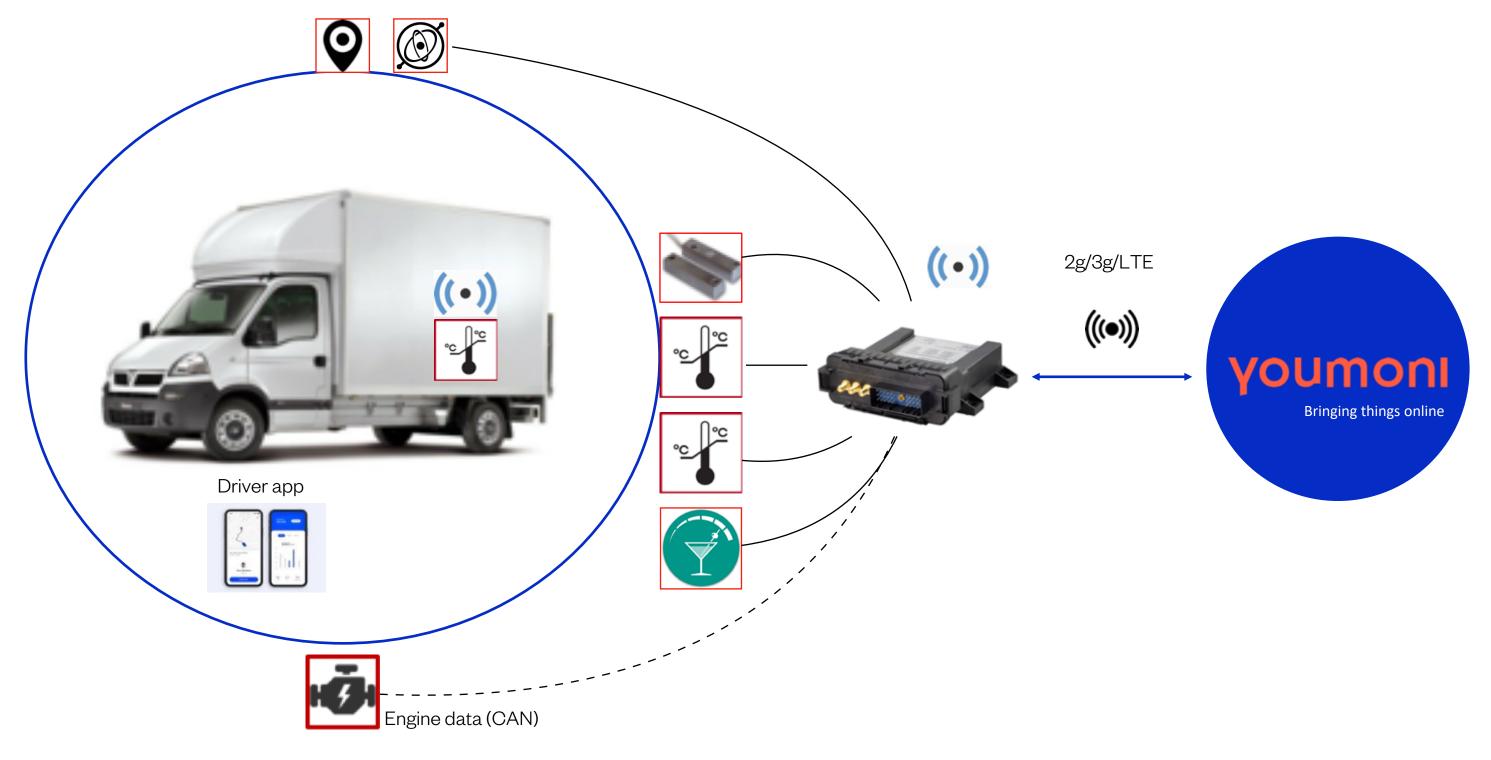

### Typical IoT edge installation: In vehicle solution

Remote monitoring and proactive service example application.

Sensors measure important indicators that indicates that service is needed.

Sensor notifications triggers service orders in SAP with location and sensor information for service personnel

### Hardware and connectivity

Youmoni deliver a range of integrated hardware

Connectivity 2g/4g/5g, NB-IoT, LoRa, Sigfox, WIFI

A range of sensor hubs for analoge and digital data

Integrated wired and wireless sensors (50+)

#### Industry and remote monitoring

Vehicle trackers and edge computers

Asset, vehicle and people trackers