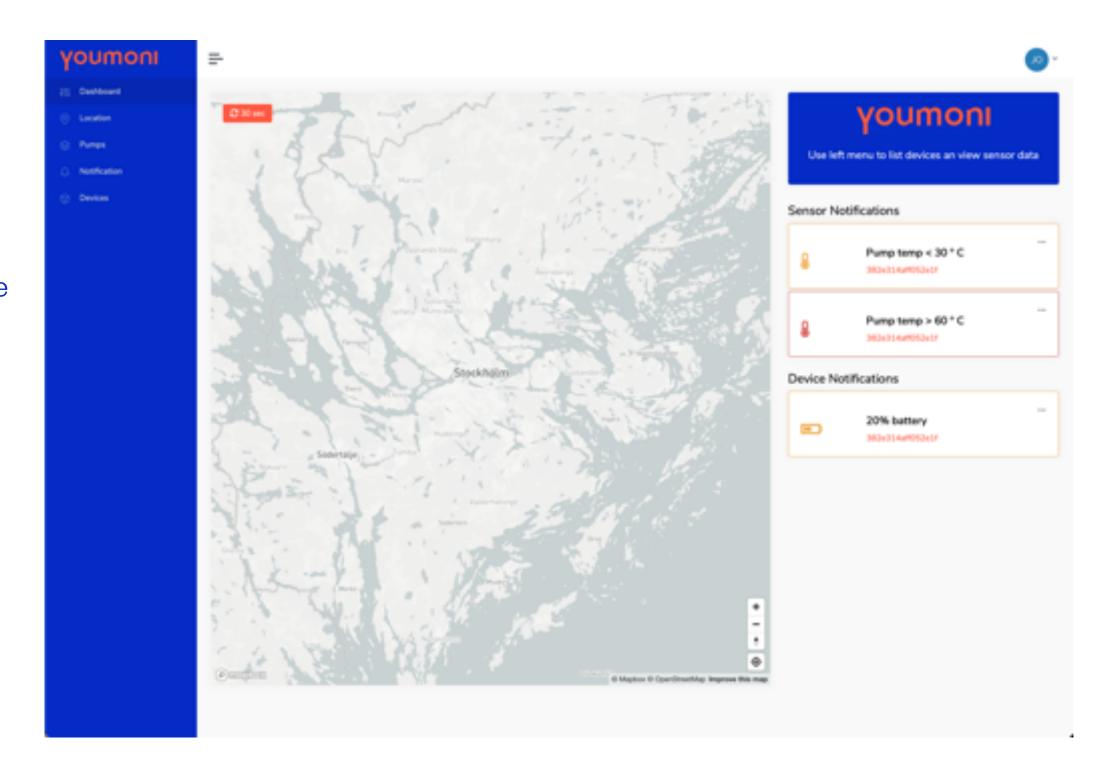

#### Youmoni dashboards

### Typical IoT edge installation: In vehicle solution

Remote monitoring and proactive service example application.

Sensors measure important indicators that indicates that service is needed.

Sensor notifications triggers service orders in SAP with location and sensor information for service personnel