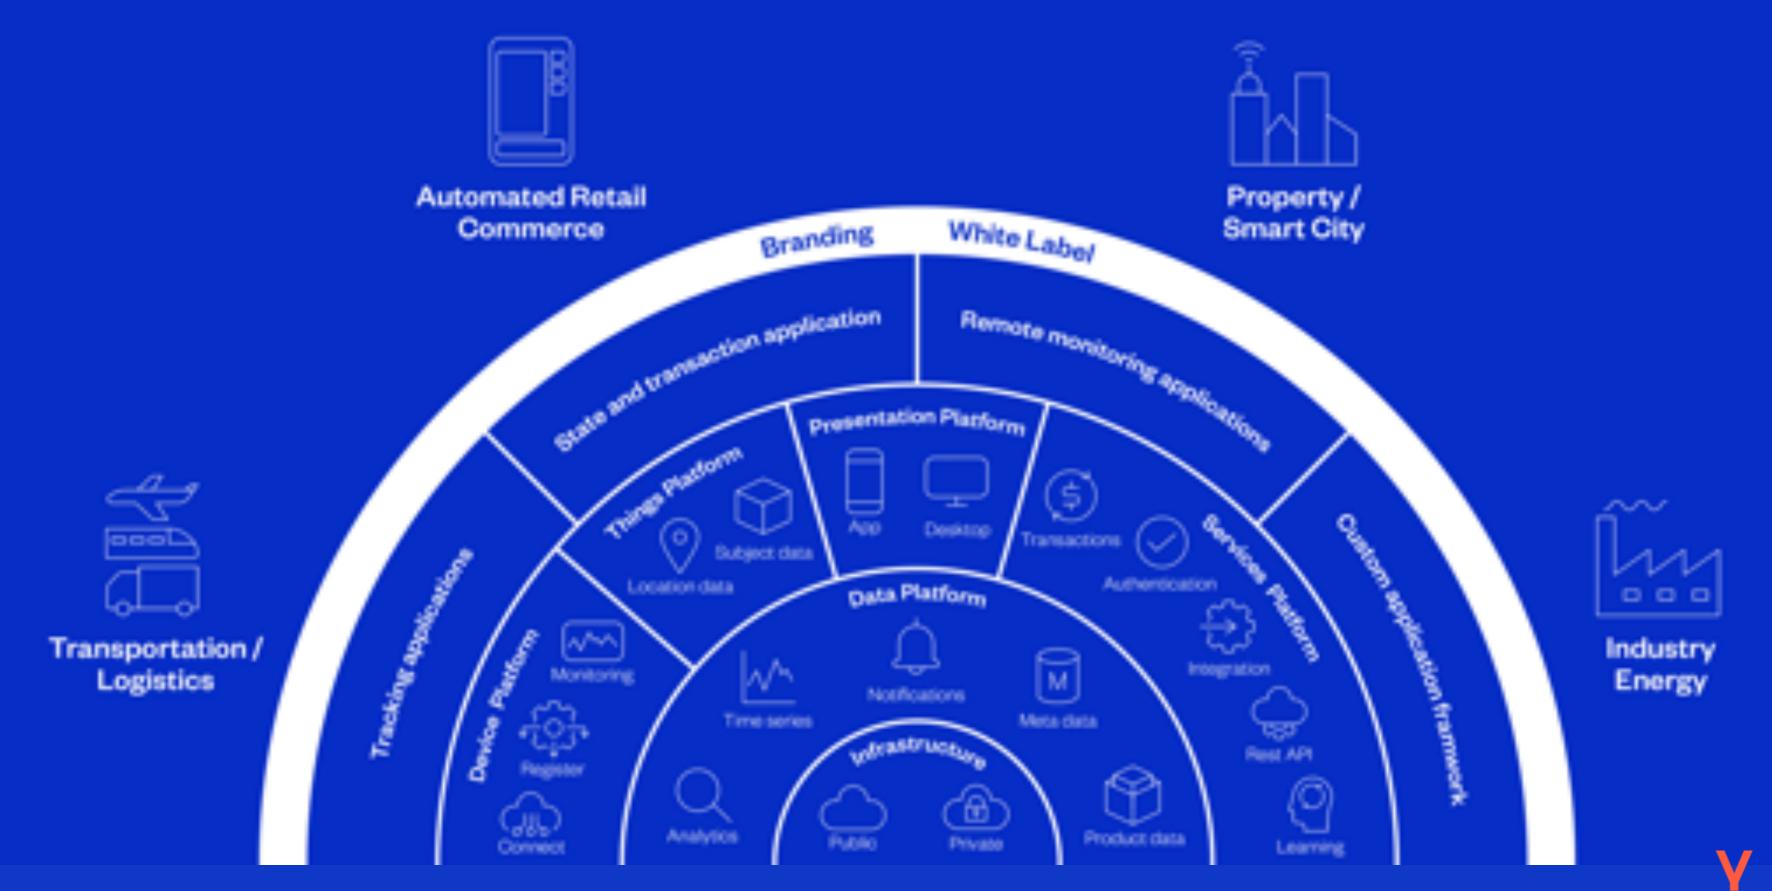

### Youmoni service layers

Business focus

80 % ready to use

#### **Business areas**

Logistics and tracking
Property and Smart City
Industry / Utility
Automated retail