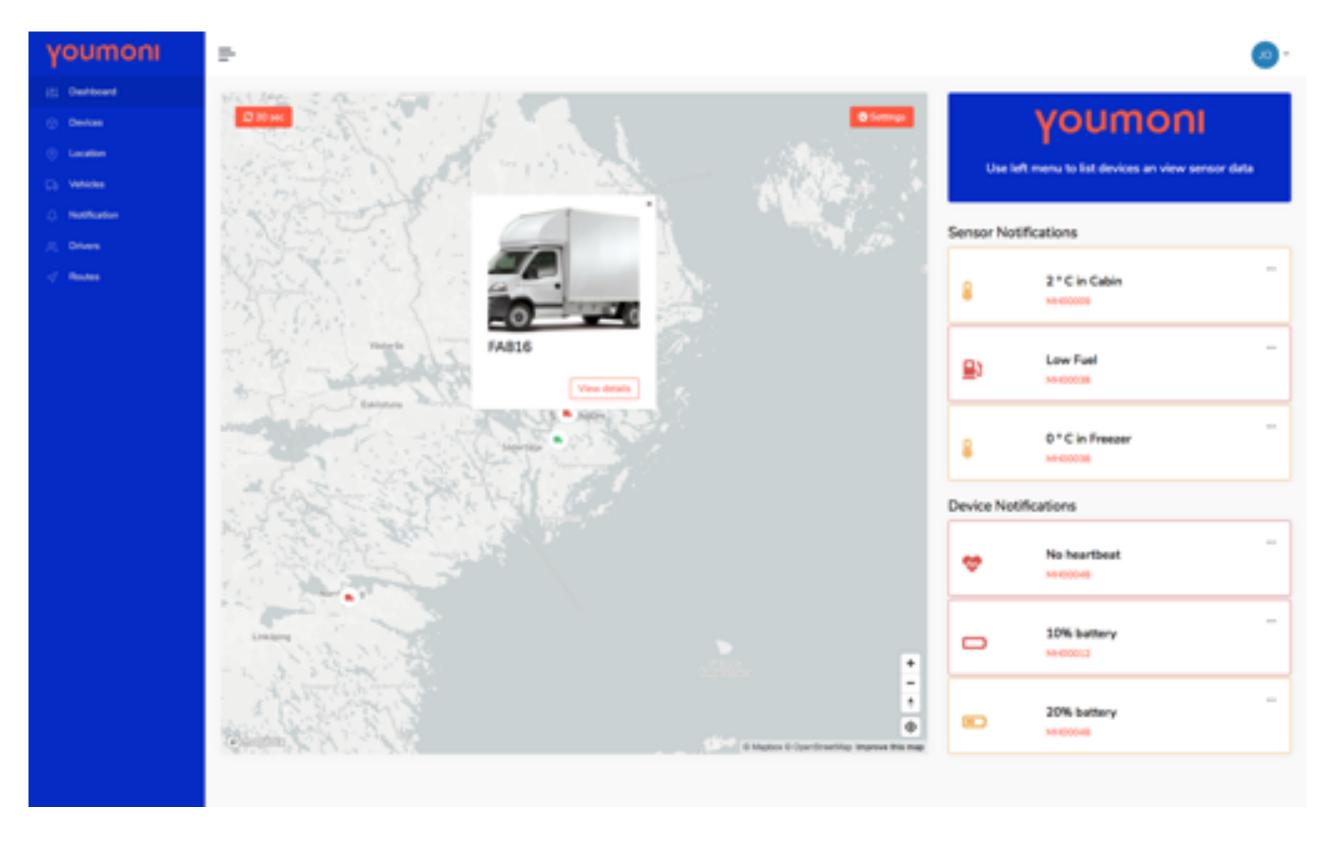

#### Youmoni dashboards

#### Trafikledning

- Översikt rutter
- Förarstatus och beteende
- Fordonsstatus
- Servicerapporter
- Temperaturer
- Larm

#### Integrerad IT plattform

- Rutter körorder
- Fordonsregister
- Förarregister
- Underhållsdata