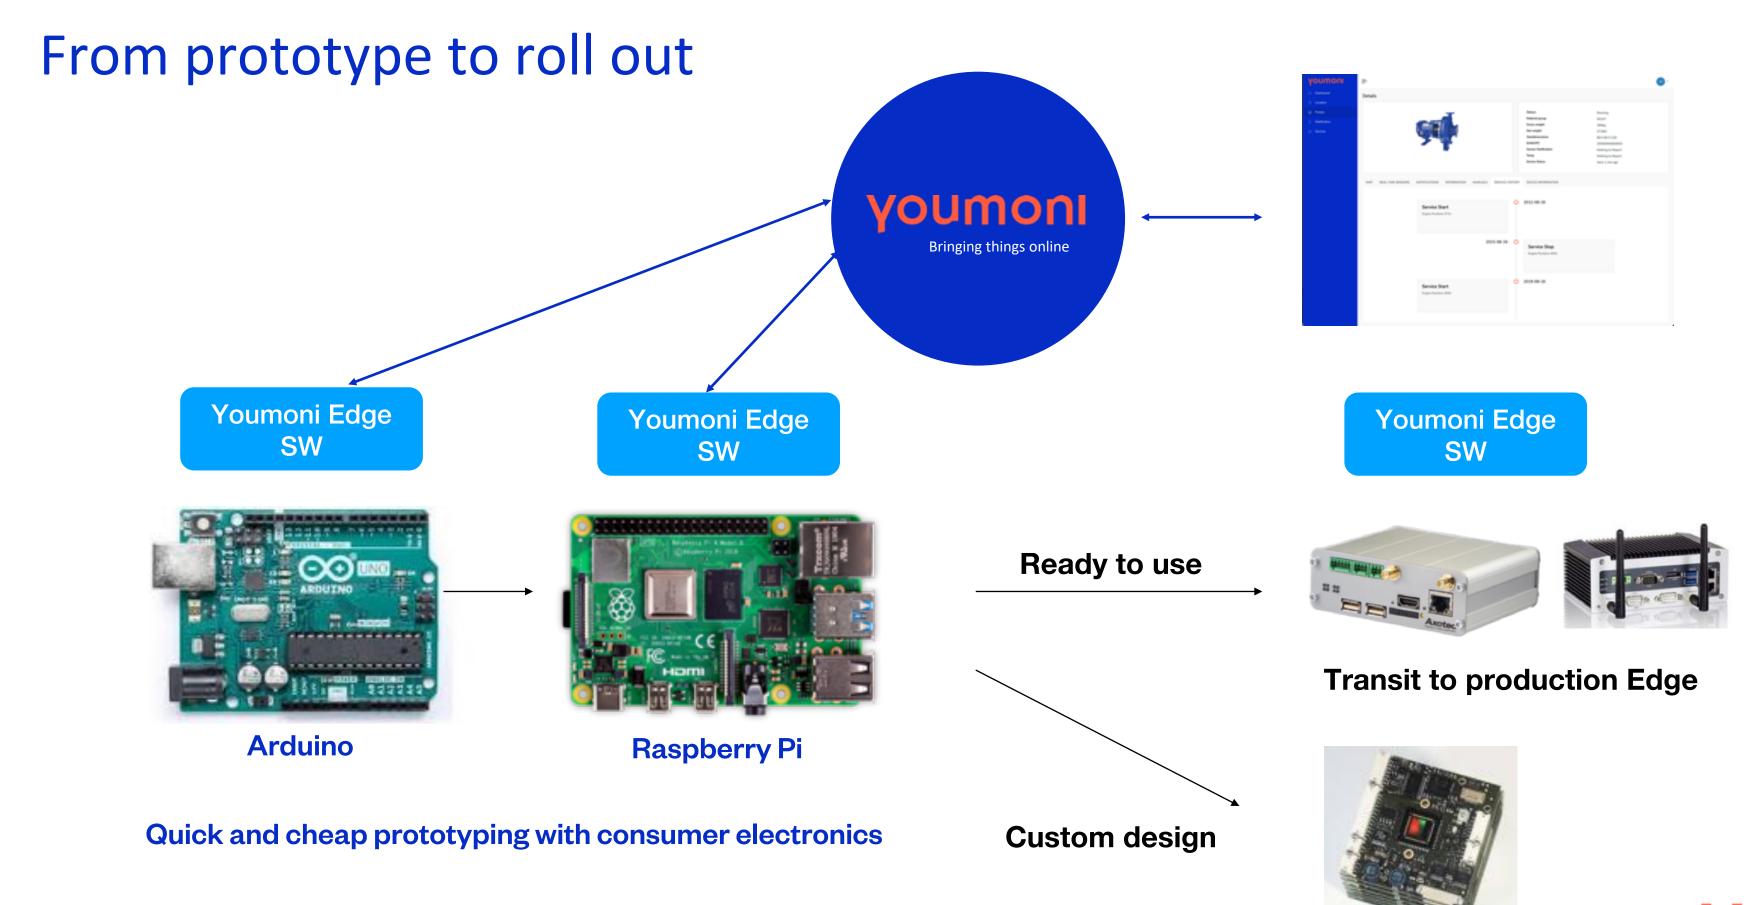

### Typical IoT edge installation: In vehicle solution

Remote monitoring and proactive service example application.

Sensors measure important indicators that indicates that service is needed.

Sensor notifications triggers service orders in SAP with location and sensor information for service personnel

### Hardware and connectivity

Youmoni deliver a range of integrated hardware

Connectivity 2g/4g/5g, NB-IoT, LoRa, Sigfox, WIFI

A range of sensor hubs for analoge and digital data

Integrated wired and wireless sensors (50+)

#### Industry and remote monitoring

Vehicle trackers and edge computers

Asset, vehicle and people trackers