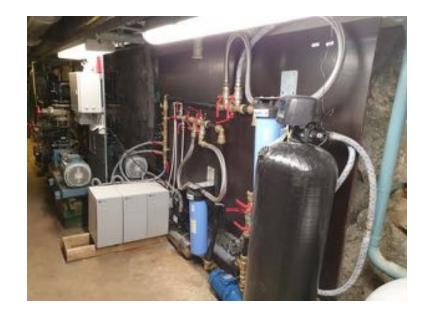

### Pure water monitoring at Arholma

- Arholma Water station online
- Remote monitoring of station
  - TDS values (water quality)
  - energy consumption
  - flows
  - pressure
  - volume produced in reservoir
  - temperatures

#### **Remote control**

- 4 water purifier units
- Pumps