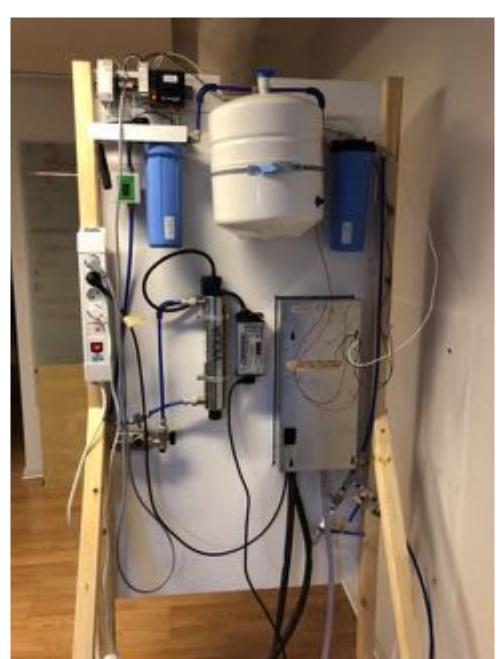

### Pure water monitoring at Arholma

- Arholma Water station online
- Remote monitoring of station
  - TDS values (water quality)
  - energy consumption
  - flows
  - pressure
  - volume produced in reservoir
  - temperatures

#### **Remote control**

- 4 water purifier units
- Pumps

## Youmoni

Bringing things online in our lab – example of PoC installation