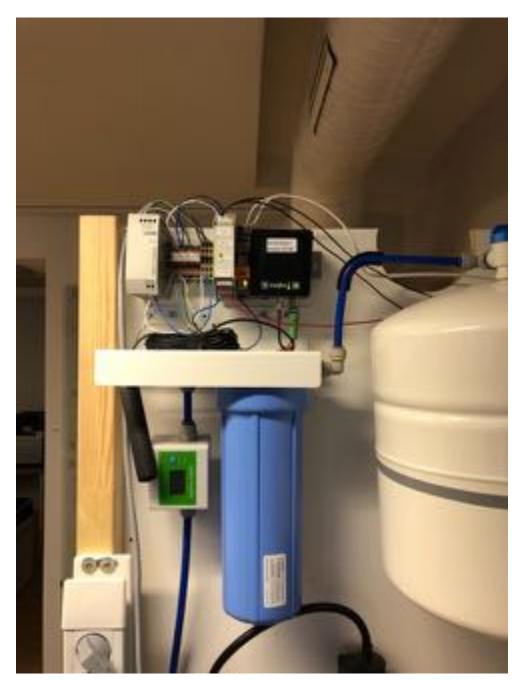

### Pure water monitoring at Arholma

- Arholma Water station online
- Remote monitoring of station
  - TDS values (water quality)
  - energy consumption
  - flows
  - pressure
  - volume produced in reservoir
  - temperatures

#### **Remote control**

- 4 water purifier units
- Pumps

## Youmoni

Bringing things online in our lab – example of PoC installation