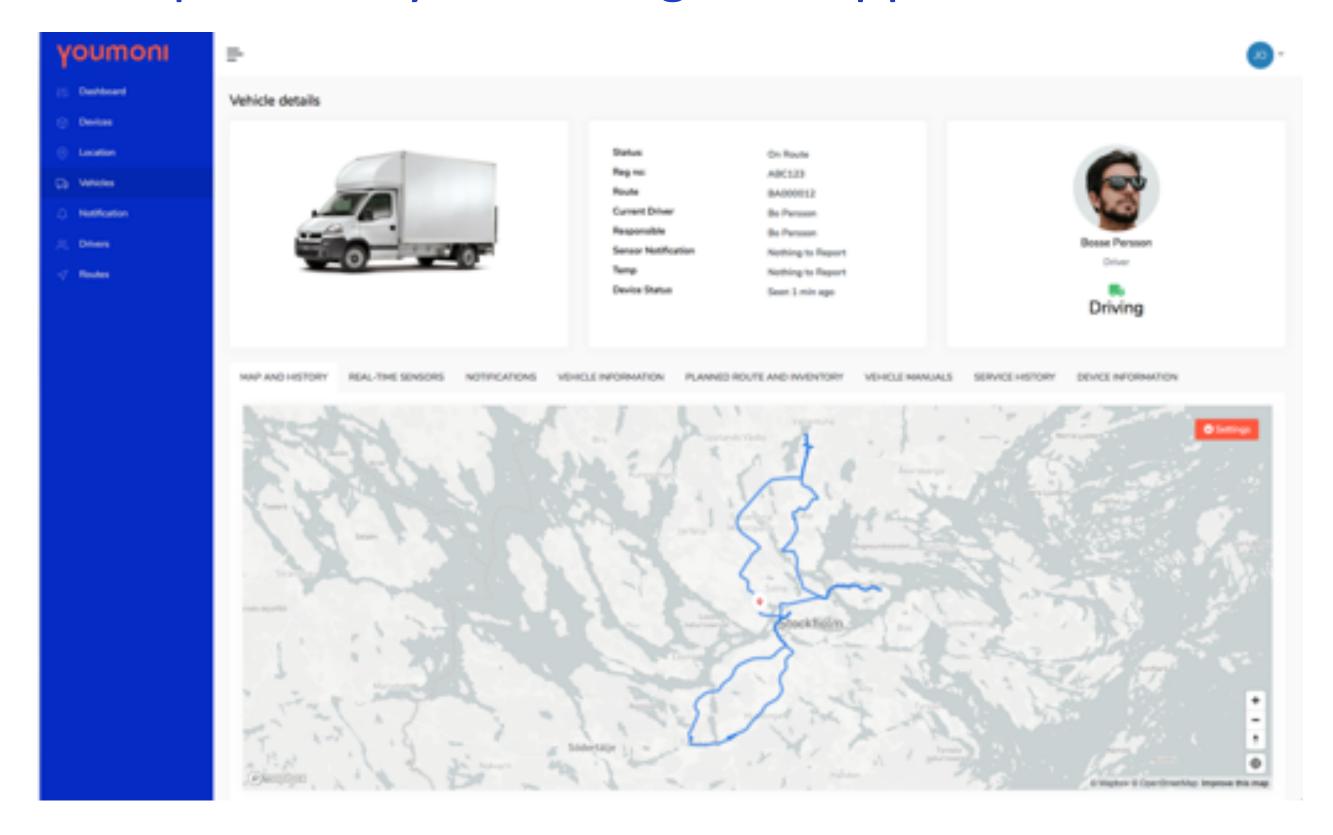

### Typical IoT edge installation: In vehicle solution

Remote monitoring and proactive service example application.

Sensors measure important indicators that indicates that service is needed.

Sensor notifications triggers service orders in SAP with location and sensor information for service personnel

### Hardware and connectivity

Youmoni deliver a range of integrated hardware

Connectivity 2g/4g/5g, NB-IoT, LoRa, Sigfox, WIFI

A range of sensor hubs for analoge and digital data

Integrated wired and wireless sensors (50+)

#### Industry and remote monitoring

Vehicle trackers and edge computers

Asset, vehicle and people trackers