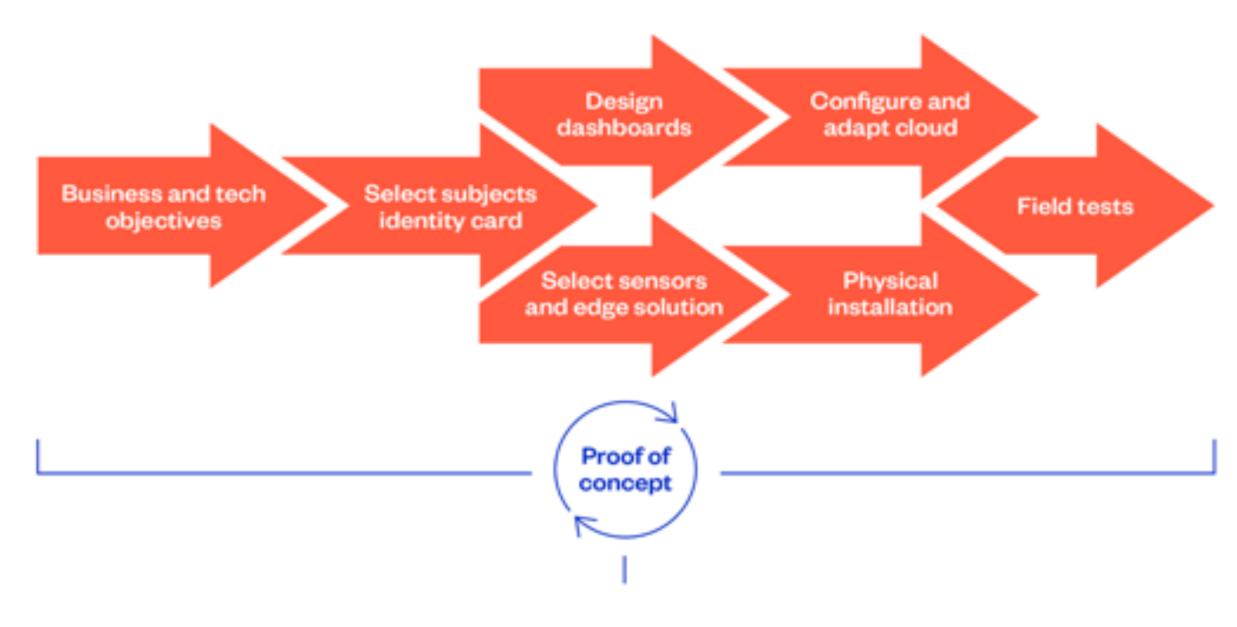

#### Youmoni IoT Fast Track

#### Prof of concept in weeks

Managed IoT as a service

### Typical road map and business model

Bring one thing online

WEEK ZERO PROTOTYPE
POC

Customization and small roll out

Pilot project

Deploy and scale

Fixed price PoC project

Cloud: Free of charge

Expert services by the hour

Cloud: Monthly subscription fees

- l. Cloud modules
- 2. Connect fee per thing
- 3. Business users
- 4. Support