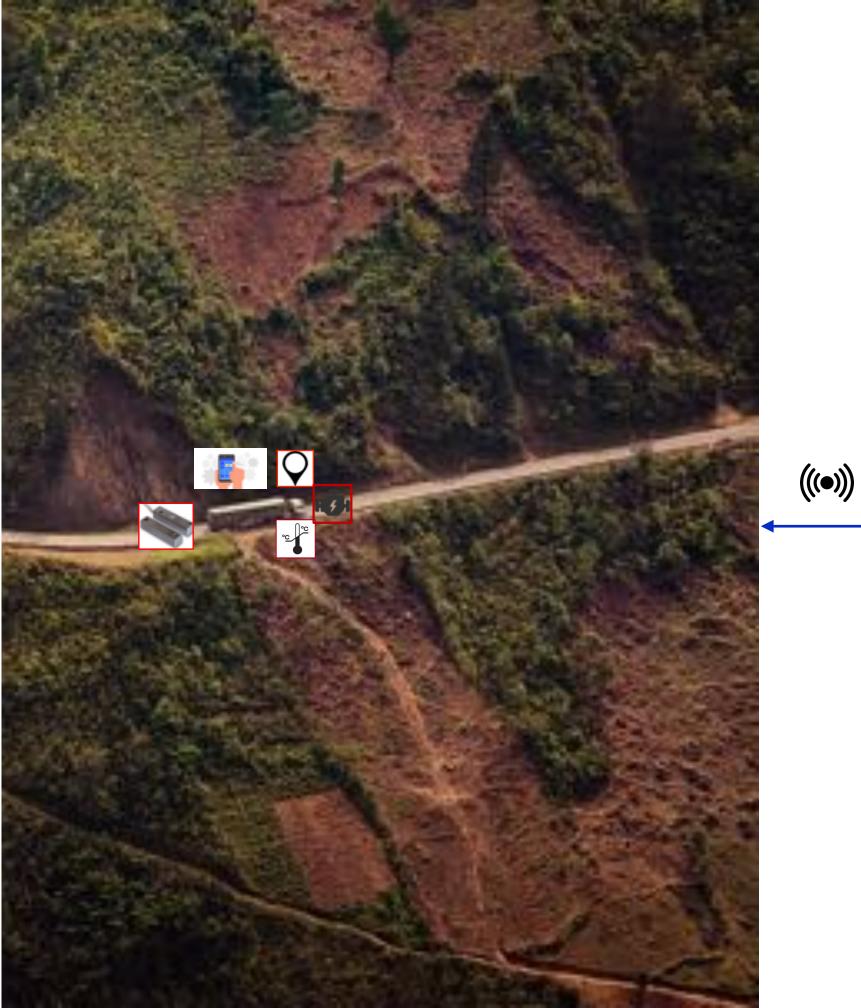

### Typical IoT edge installation: In vehicle solution

Remote monitoring and proactive service example application.

Sensors measure important indicators that indicates that service is needed.

Sensor notifications triggers service orders in SAP with location and sensor information for service personnel

#### Industry and remote monitoring

Vehicle trackers and edge computers

Asset, vehicle and people trackers