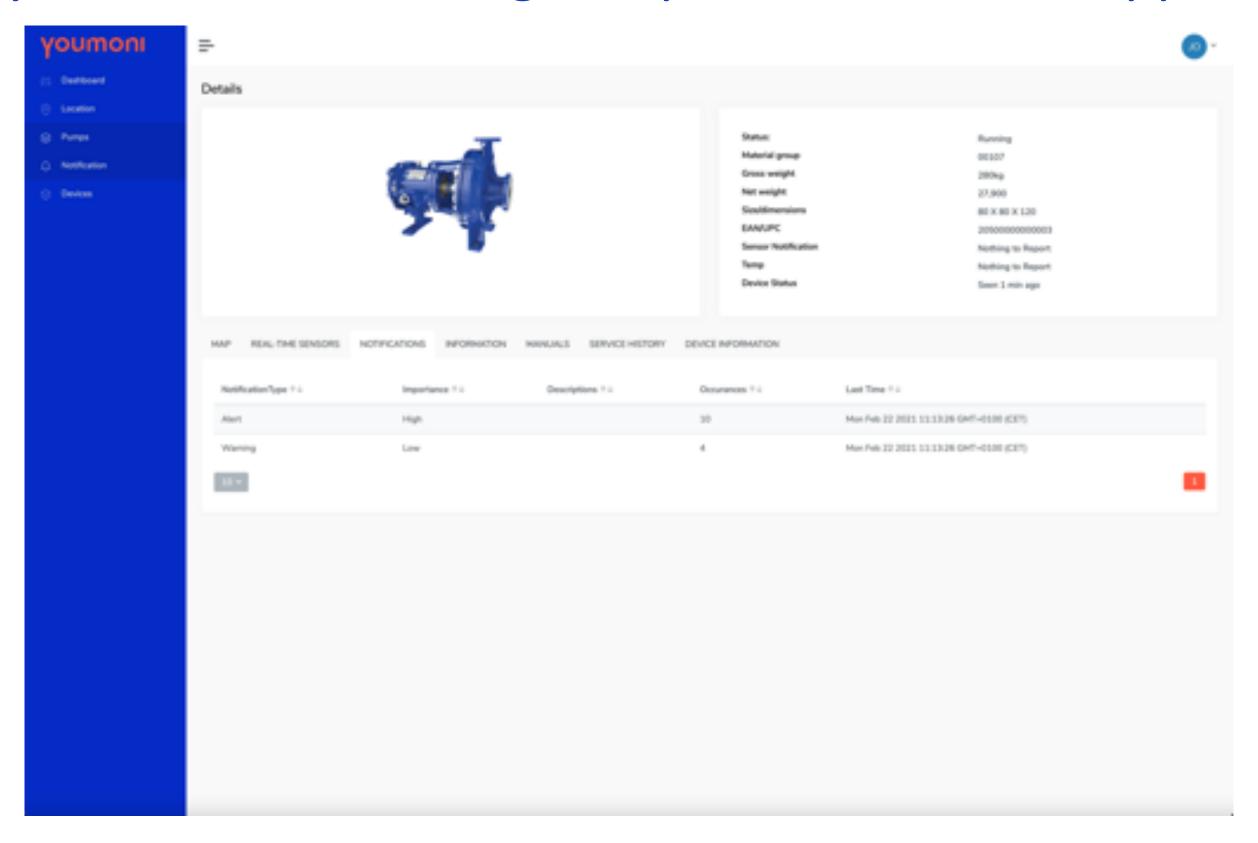

### Typical IoT edge installation: In vehicle solution

Remote monitoring and proactive service example application.

Sensors measure important indicators that indicates that service is needed.

Sensor notifications triggers service orders in SAP with location and sensor information for service personnel

### Hardware and connectivity

Youmoni deliver a range of integrated hardware

Connectivity 2g/4g/5g, NB-IoT, LoRa, Sigfox, WIFI

A range of sensor hubs for analoge and digital data

Integrated wired and wireless sensors (50+)