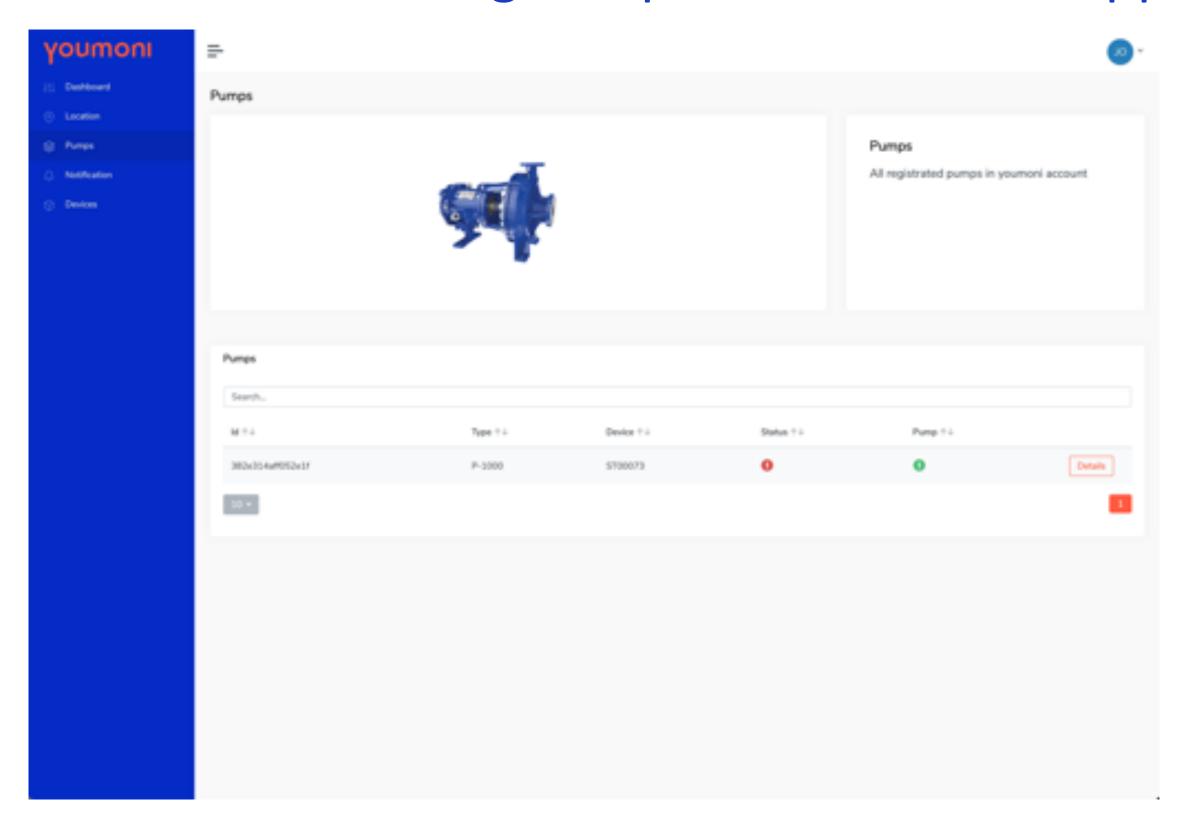

### Typical IoT edge installation: In vehicle solution

Remote monitoring and proactive service example application.

Sensors measure important indicators that indicates that service is needed.

Sensor notifications triggers service orders in SAP with location and sensor information for service personnel

### Hardware and connectivity

Youmoni deliver a range of integrated hardware

Connectivity 2g/4g/5g, NB-IoT, LoRa, Sigfox, WIFI

A range of sensor hubs for analoge and digital data

Integrated wired and wireless sensors (50+)