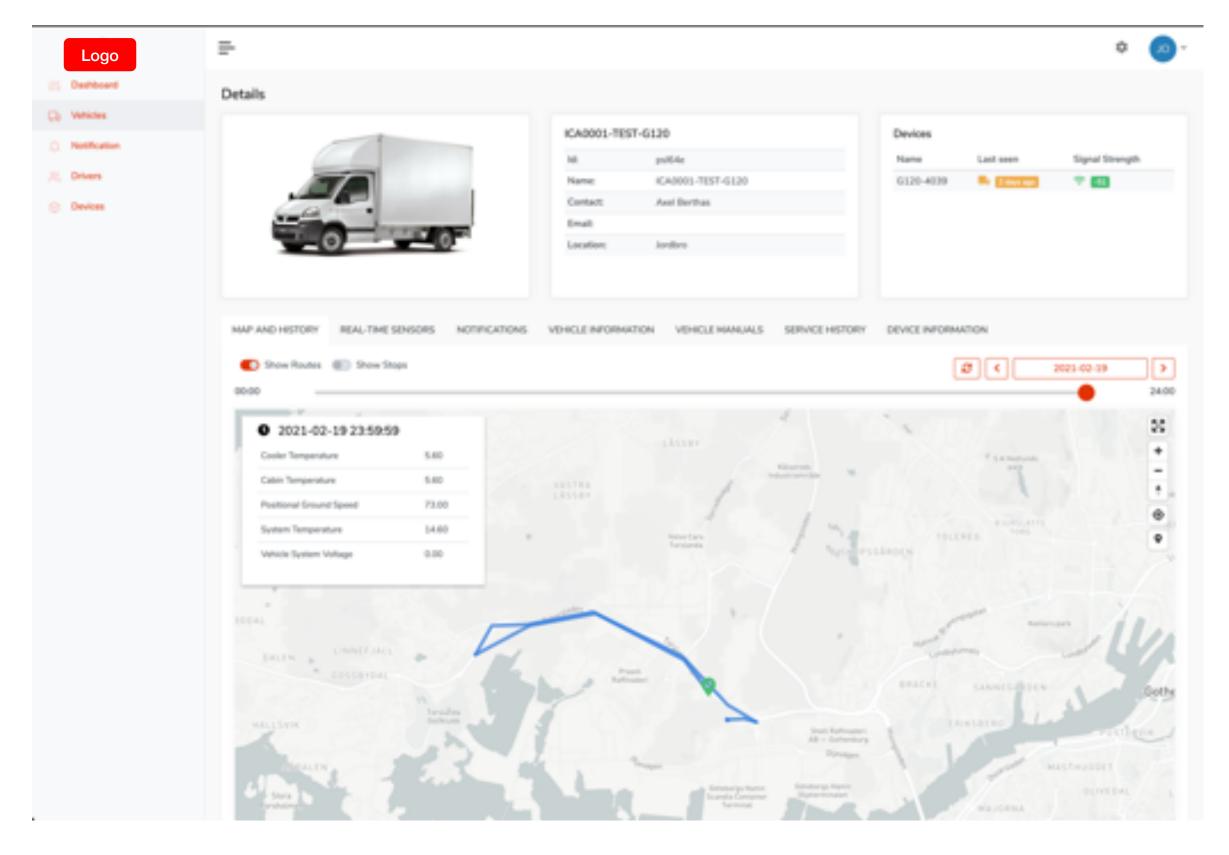

#### Trafikledning

- Översikt rutter
- Förarstatus och beteende
- Fordonsstatus
- Servicerapporter
- Temperaturer
- Larm

### Typical IoT edge installation: In vehicle solution

Remote monitoring and proactive service example application.

Sensors measure important indicators that indicates that service is needed.

Sensor notifications triggers service orders in SAP with location and sensor information for service personnel