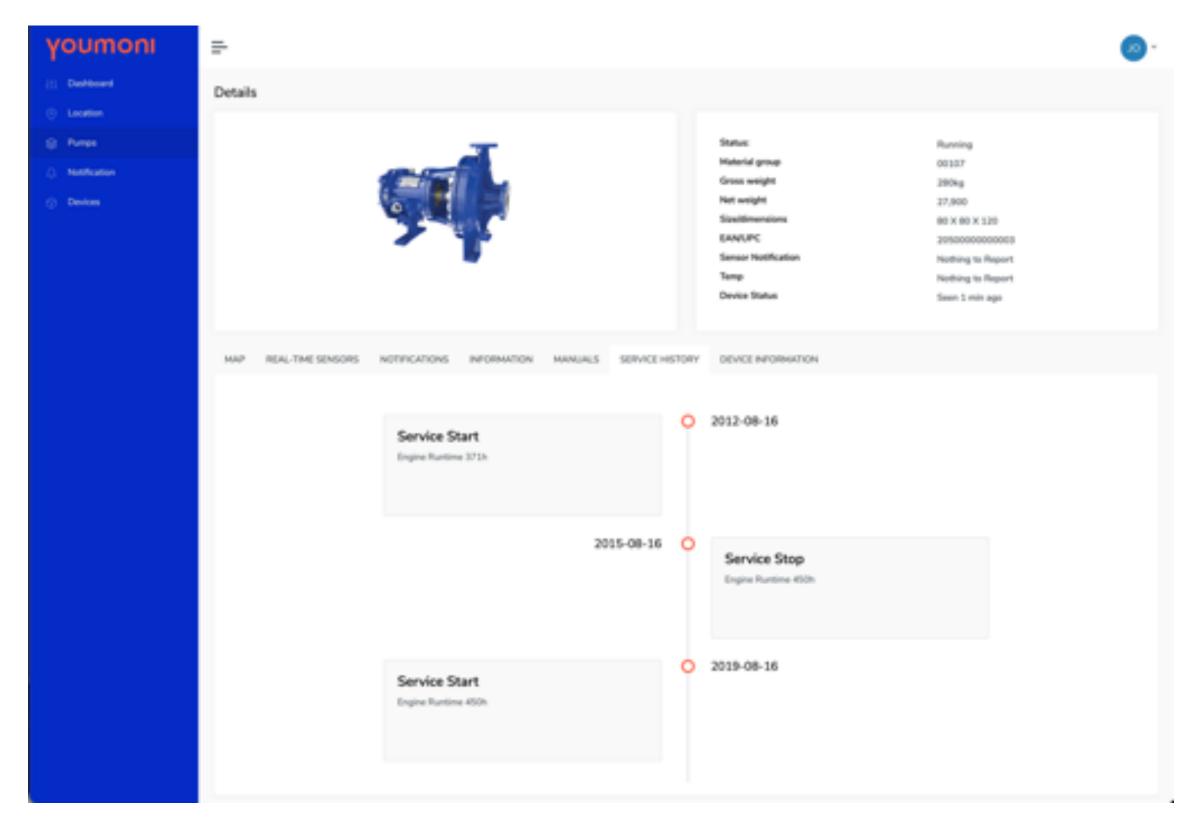

### Typical IoT edge installation: In vehicle solution

Remote monitoring and proactive service example application.

Sensors measure important indicators that indicates that service is needed.

Sensor notifications triggers service orders in SAP with location and sensor information for service personnel

### Hardware and connectivity

Youmoni deliver a range of integrated hardware

Connectivity 2g/4g/5g, NB-IoT, LoRa, Sigfox, WIFI

A range of sensor hubs for analoge and digital data

Integrated wired and wireless sensors (50+)