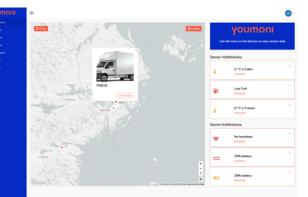

#### Youmoni dashboards

#### Trafikledning

- Översikt rutter
- Förarstatus och beteende
- Fordonsstatus
- Servicerapporter
- Temperaturer
- Larm

#### Integrerad IT plattform

- Rutter körorder
- Fordonsregister
- Förarregister
- Underhållsdata