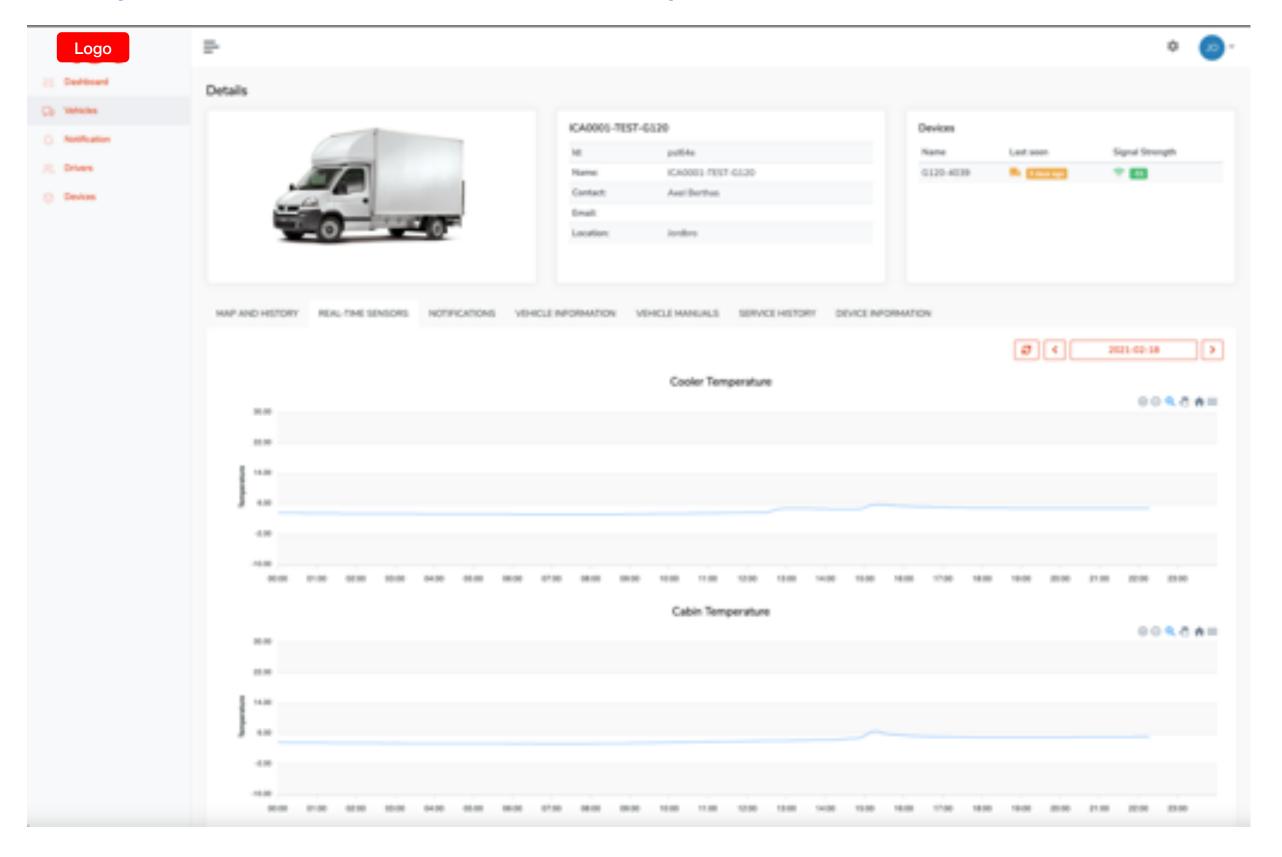

#### Trafikledning

- Översikt rutter
- Förarstatus och beteende
- Fordonsstatus
- Servicerapporter
- Temperaturer
- Larm

### Typical IoT edge installation: In vehicle solution

Remote monitoring and proactive service example application.

Sensors measure important indicators that indicates that service is needed.

Sensor notifications triggers service orders in SAP with location and sensor information for service personnel